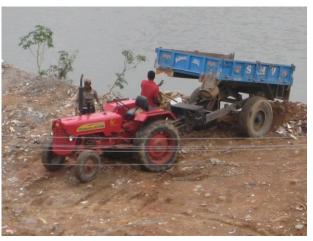

- Removal of encroachments to let BDA fence the lake & start revival activity, as promised by Tahsildar South. <u>No action</u> <u>until now</u>.
- Stoppage of dumping of debris/closure of lake by trucks, as ensured by HSR police. <u>No action until now and dumping</u> still goes on unabated.
- Awareness walkathon was attended by the then Tahsildar Ms. Hari Shilpa & Local MLA Mr. Sathish Reddy who
  promised to take action <u>but no progress until now</u>.

<u>Main threat/Issues faced</u>: Pictures/proofs of Dumping of debris, encroachment, sewage from neighbourhood entering in the lakes & siphoning out water from the lake (E.g.: Tanker trucks number: KA 05 1676) are available below

#### **Dumping Details**

- 1. HSR police hasn't stopped dumping yet.
- 2. BDA hasn't taken any action/actively follow-up (with Tahsildar South & other agencies) to ensure success in their job to protect/revive this lake.
- 3. Tahsildar-South hasn't cleared the encroachments irrespective of the complaints we have given and has turned a deaf ear to several notices by the BMTF.