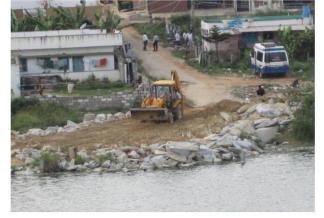

- Removal of encroachments to let BDA fence the lake & start revival activity, as promised by Tahsildar South. <u>No action</u> <u>until now</u>.
- Stoppage of dumping of debris/closure of lake by trucks, as ensured by HSR police. <u>No action until now and dumping</u> still goes on unabated.
- Awareness walkathon was attended by the then Tahsildar Ms. Hari Shilpa & Local MLA Mr. Sathish Reddy who
  promised to take action <u>but no progress until now</u>.

<u>Main threat/Issues faced</u>: Pictures/proofs of Dumping of debris, encroachment, sewage from neighbourhood entering in the lakes & siphoning out water from the lake (E.g.: Tanker trucks number: KA 05 1676) are available below

#### **Dumping Details**

- 1. HSR police hasn't stopped dumping yet.
- 2. BDA hasn't taken any action/actively follow-up (with Tahsildar South & other agencies) to ensure success in their job to protect/revive this lake.
- 3. Tahsildar-South hasn't cleared the encroachments irrespective of the complaints we have given and has turned a deaf ear to several notices by the BMTF.