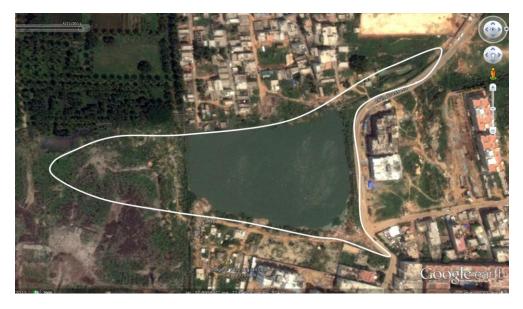

#### Lake Details:

- Name : Haralukunte Lake, SomasundaraKere (located near HSR Layout, Bommanahalli)
- <u>Google map location link of lake</u> : http://goo.gl/maps/xg6JT
- Survey no : Haralukunte-0051
- Lake Size : 16 Acre & 29 Guntas
- Encroachment : 2 Acre & 9 Guntas
- Agency responsible for this lake : BDA

#### Brief Intro & what has happened so far ?

The lake is located in opposite end of 24th main road/Agara main road. This lake comes in Varthur lake series. For the past few years the lake has been facing severe threats from encroachments and dumping of debris. It is facing complete extinction as all the inlets & outlet kalve are being systematically encroached from all directions. The only reason the lake survives today is to some extent rains & due to the sewage that is let into it illegally.