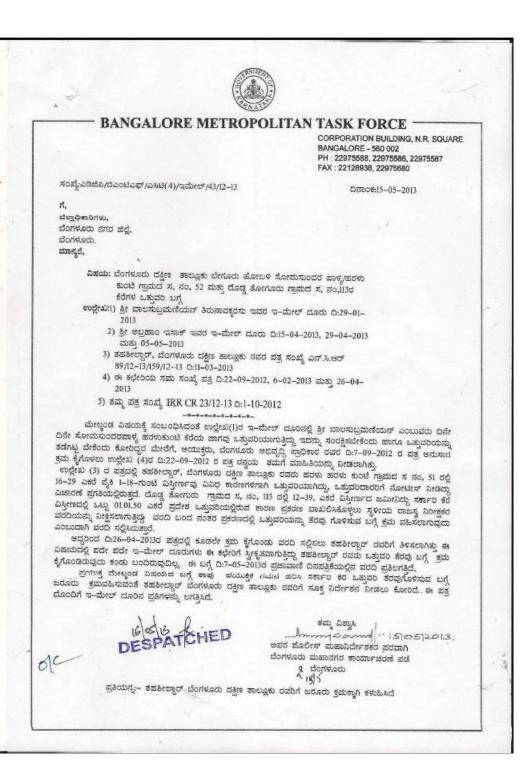

### ಬೆಂಗಳೂರು ಅಭಿವೃದ್ಧಿ ಪ್ರಾಧಿಕಾರ Bangalore Development Authority

ಸಂಖ್ಯೆ: ಬೆಂ.ಅ.ಪ್ರಾ/ಸ.ಕಾ.ಇಂ.-5/ ಕೆರೆಗಳ ಉಪವಿಭಾಗ/ಹರಳುಕುಂಚೆಕೆರೆ/424/2012-13 ದಿ:05.09.2012

ಪೋಲೀಸ್ ಇನ್ಸ್ ಪೆಕ್ಸರ್, ಆರಕ್ಷಕ ಠಾಣೆ, ಹೆಚ್.ಎಸ್.ಆರ್. ಬಡಾವಣೆ, ಮಿಟ್ರಿ ಕ್ಯಾಂಪ್ ಪಕ್ಕ, ಇಬ್ಬಲೂರು, ಬೆಂಗಳೂರು.

ಮಾನ್ಯರೇ,

ವಿಷಯ:- ಹರಳುಕುಂಟೆ/ಸೋಮಸುಂದರ ಪಾಳ್ಯ ಕೆರೆಗೆ ಕಟ್ಟಡದ ಅವಶೇಷಗಳನ್ನು /ಡೇಬ್ರಿಸ್ ಮತ್ತು ಇನ್ನಿತ್ತರ ವಸ್ತುಗಳನ್ನು ಬ್ರಕ್ ಗಳ /ಬ್ರಾಕ್ಯಟರ್ ಮೂಲಕ ಕೆರೆಗೆ ಅನಧಿಕೃತವಾಗಿ ತುಂಬುತ್ತಿರುವ ಬಗ್ಗೆ. ಉಲ್ಲೇಖ:- 1. ಈ ಮೂಲಕ ಹರಳುಕುಂಟೆ ನಿವಾಸಿಗಳು ಸಲ್ಲಿಸಿದ ಇ-ಮೇಲ್ ದೂರು

ದಿನಾಂಕ: 23.03.2012.

ದೇಲ್ಕಂಡ ವಿಷಯ ಉಲ್ಲೇಖಕ್ಕೆ ಸಂಬಂಧಿಸಿದಂತೆ ಹರಳುಕುಂಟೆ /ಸೋಮಸುಂದರ ಪಾಳ್ಯ ಕೆರೆಯು ಹೆಚ್.ಎಸ್.ಆರ್ ಲೇಔಟ್ ನ ಸರ್ವೆ ನಂ. 51 ರಲ್ಲಿದ್ದು ಈ ಕೆರೆಗೆ ಕಟ್ಟಡ ಅವಶೇಷಗಳನ್ನು / ಡೇಬ್ರಿಸ್ ಇನ್ನಿತರ ವಸ್ತುಗಳನ್ನು ಅಕ್ರಮವಾಗಿ ಸಾಗಿಸುತ್ತಾ ಕೆರೆಯನ್ನು ಒತ್ತುವರಿ ಮಾಡುತ್ತಿರುವುದಾಗಿ ಸಾರ್ವಜನಿಕರು ದೂರು ಸಲ್ಲಿಸುತ್ತಿದ್ದು ತಾವು ಈ ಬಗ್ಗೆ ಕೂಡಲೇ ಕ್ರಮಕೈಗೊಂಡು ದೂರನ್ನು ದಾಖಲಿಸಿಕೊಂಡು ಹಗಲು ಮತ್ತು ರಾತ್ರಿ ಹೊತ್ತಿನಲ್ಲಿ ಈ ರೀತಿ ಕೆರೆಗೆ ಟ್ರಾಕ್ಯಟರ್ ಮತ್ತು ಟ್ರಕ್ ಗಳ ಮೂಲಕ ಡೇಬ್ರಿಸ್ ಗಳನ್ನು ತುಂಬಿ ಅಕ್ರಮವಾಗಿ ಕೆರೆಯ ಒತ್ತುವರಿ ಮಾಡುವವರ ವಿರುದ್ಧ ಹೊಯ್ಸಳ ಸಿಬ್ಬಂದಿ, ಬೀಟ್ ನಲ್ಲಿ ಇರುವ ಪೊಲೀಸ್ ಸಿಬ್ಬಂದಿ ಇನ್ನಿತರರ ಗಸ್ತು ಸಿಬ್ಬಂದಿ ಮೂಲಕ ತಡೆಗಟ್ಟಿ ಕಾನೂನು ಶಿಸ್ತುಕ್ರಮ ಕೈಗೊಳ್ಳಬೇಕೆಂದು ಕೋರುತ್ತೇವೆ.

ವಂದನೆಗಳೊಂದಿಗೆ

ಇಂತಿ ತಮ್ಮ ವಿಶ್ವಾಸಿ ರ್ಷ್ಮಾನ್ ನಿರ್ದಾರ್ ಕ್ರಿಗೆ ಸಹಾಯಕ ಕಾರ್ಯವಾಲಕ ಅಭಿಯಂತರರು

> ನಂ-5 ಕೆರೆಗಳ ಉಪ ವಿಭಾಗ (ದಕ್ಷಿಣ) ಬೆಂ.ಅ.ಪ್ರಾ., ಬೆಂಗಳೂರು