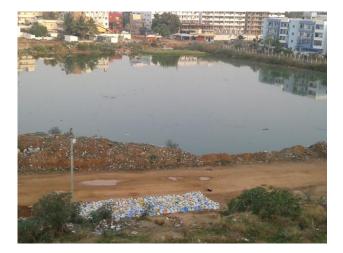

#### Brief Intro & what has happened so far ?

The lake is located in opposite end of 24th main road/Agara main road. This lake comes in Varthur lake series. For the past few years the lake has been facing severe threats from encroachments and dumping of debris. It is facing complete extinction as all the inlets & outlet kalve are being systematically encroached from all directions. The only reason the lake survives today is to some extent rains & due to the sewage that is let into it illegally.

<u>Main threat/Issues faced</u>: Pictures/proofs of Dumping of debris, encroachment, sewage from neighbourhood entering in the lakes & siphoning out water from the lake (E.g.: Tanker trucks number: KA 05 1676) are available below

#### Pictures of Somasundarapalya Lake & activities:

- 1. Our lake's plight: <u>http://goo.gl/A8utoq</u>
- 2. Cleanup activity by volunteers : <u>http://goo.gl/PzJGIB</u> , <u>http://goo.gl/LHYhsy</u>